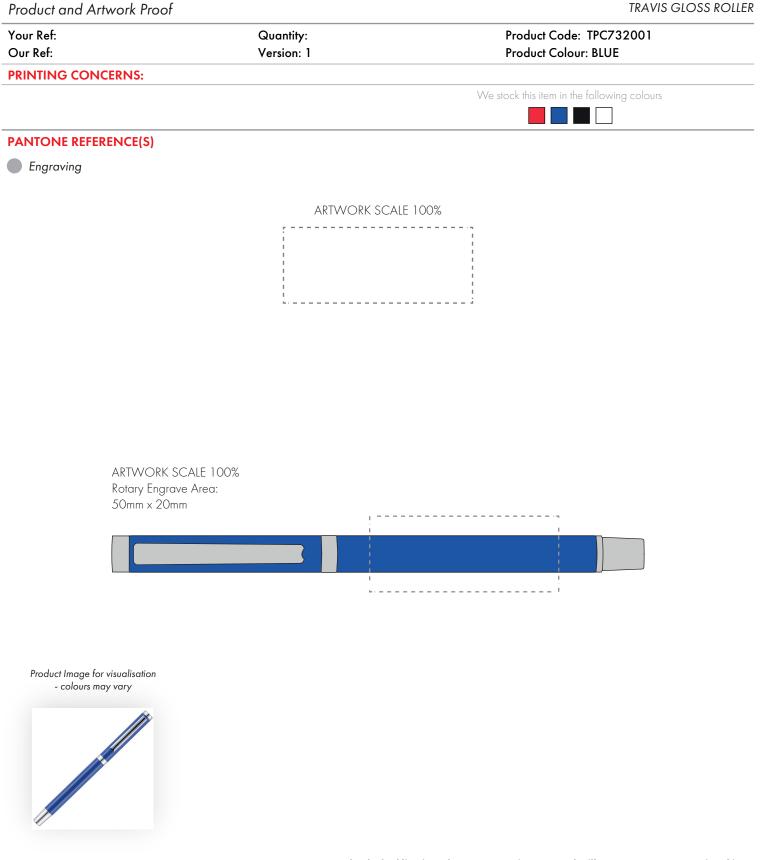

The dashed line is to demonstrate print area and will not appear on your printed item

- 1. Your order will not go in to print and production time cannot be confirmed, unless artwork has been approved via the online system.
- 2. Once printed, artwork cannot be amended, mistakes must be rectified at visual stage.
- 3. Claims for faulty goods will be honoured, only if the goods are returned to us. We will not issue credits/refunds for items that have been distributed. Please ensure that goods are satisfactory before distribution
- 4. We are not responsible for delays during transit.